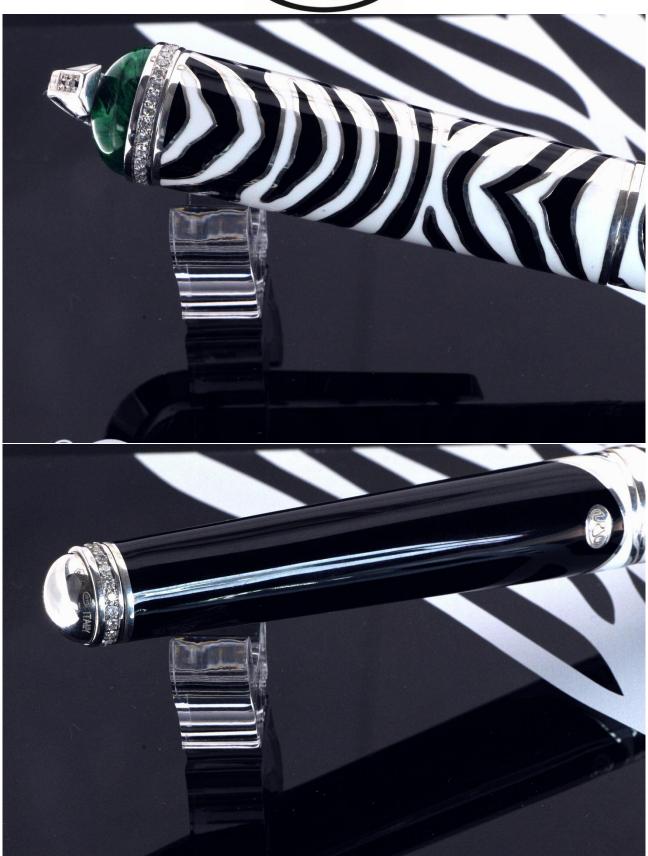

## **DESCRIPTION:**

The Zebra collection by Urso Luxury stands out for its elegant and refined design, which celebrates the harmony between the strength and delicacy of one of the most fascinating animals in the African fauna. Made of palladium silver, a precious material that gives a unique shine, this line expresses a perfect balance between elegance and modernity.

Each piece is decorated with black and white diamonds, which recall the characteristic contrast of the zebra's stripes, creating a fascinating and sophisticated play of light. The black diamonds add a note of mystery and intensity, while the white ones give brightness and refinement, accentuating the luxury of the design.

Another distinctive element of the collection is the use of malachite, a stone that, with its intense green shades, evokes natural beauty and timeless elegance. This contrast of precious materials and colors recalls the delicate balance of nature, where the strength of an animal like the zebra merges with its grace.

The pen of the collection, in particular, is a trendy accessory that not only functions as a tool, but becomes an object of desire and a symbol of elegance. The sinuous shape of the pen recalls the soft yet incisive lines of the zebra stripes, emphasizing the concept of delicacy combined with strength, just like the animal that inspires the collection.