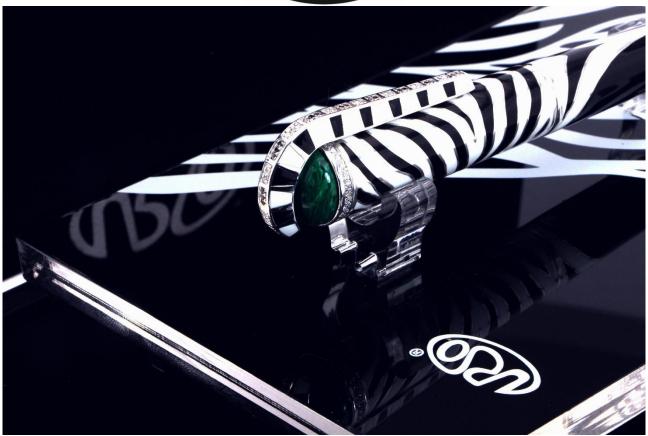

Each piece is decorated with black and white diamonds, which recall the characteristic contrast of the zebra's stripes, creating a fascinating and sophisticated play of light. The black diamonds add a note of mystery and intensity, while the white ones give brightness and refinement, accentuating the luxury of the design.

Another distinctive element of the collection is the use of malachite, a stone that, with its intense green shades, evokes natural beauty and timeless elegance. This contrast of precious materials and colors recalls the delicate balance of nature, where the strength of an animal like the zebra merges with its grace.