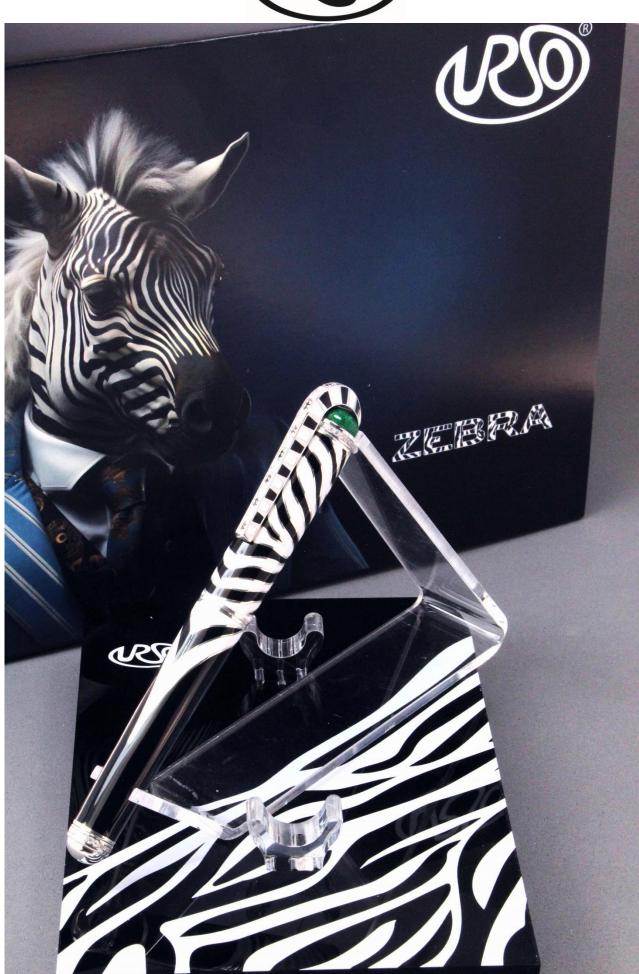

## **DESCRIPTION:**

The Zebra collection by Urso Luxury stands out for its elegant and refined design, which celebrates the harmony between the strength and delicacy of one of the most fascinating animals in the African fauna. Made of palladium silver, a precious material that gives a unique shine, this line expresses a perfect balance between elegance and modernity.

The pen of the collection, in particular, is a trendy accessory that not only functions as a tool, but becomes an object of desire and a symbol of elegance. The sinuous shape of the pen recalls the soft yet incisive lines of the zebra stripes, emphasizing the concept of delicacy combined with strength, just like the animal that inspires the collection.