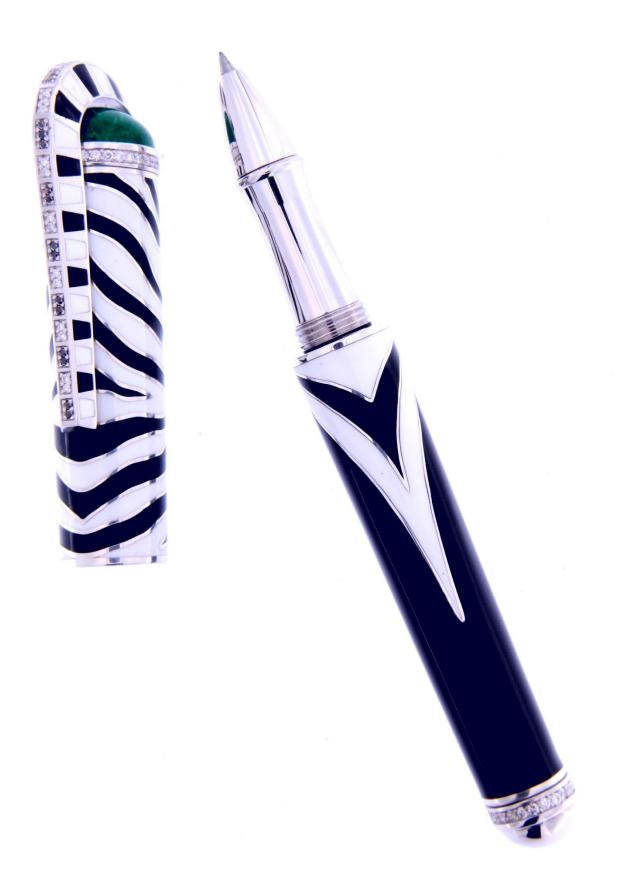

## **DESCRIPTION:**

The Zebra collection by Urso Luxury stands out for its elegant and refined design, which celebrates the harmony between the strength and delicacy of one of the most fascinating animals in the African fauna. Made of palladium silver, a precious material that gives a unique shine, this line expresses a perfect balance between elegance and modernity.

Each piece is decorated with black and white diamonds, which recall the characteristic contrast of the zebra's stripes, creating a fascinating and sophisticated play of light. The black diamonds add a note of mystery and intensity, while the white ones give brightness and refinement, accentuating the luxury of the design.

Another distinctive element of the collection is the use of malachite, a stone that, with its intense green shades, evokes natural beauty and timeless elegance. This contrast of precious materials and colors recalls the delicate balance of nature, where the strength of an animal like the zebra merges with its grace.

The pen of the collection, in particular, is a trendy accessory that not only functions as a tool, but becomes an object of desire and a symbol of elegance. The sinuous shape of the pen recalls the soft yet incisive lines of the zebra stripes, emphasizing the concept of delicacy combined with strength, just like the animal that inspires the collection.