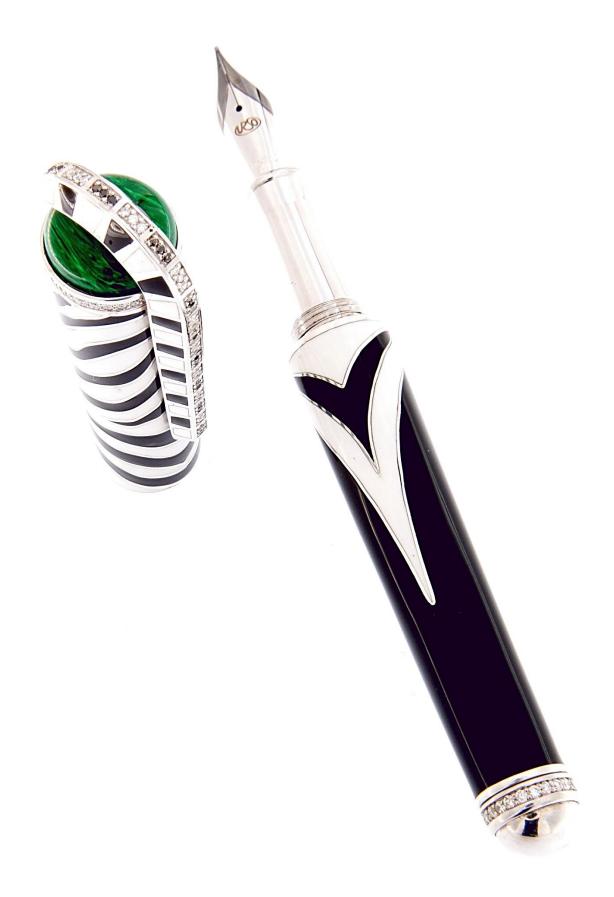

## **DESCRIPTION:**

The Zebra collection by Urso Luxury stands out for its elegant and refined design, which celebrates the harmony between the strength and delicacy of one of the most fascinating animals in the African fauna. Made of palladium silver, a precious material that gives a unique shine, this line expresses a perfect balance between elegance and modernity.

Each piece is decorated with black and white diamonds, which recall the characteristic contrast of the zebra's stripes, creating a fascinating and sophisticated play of light. The black diamonds add a note of mystery and intensity, while the white ones give brightness and refinement, accentuating the luxury of the design.

Another distinctive element of the collection is the use of malachite, a stone that, with its intense green shades, evokes natural beauty and timeless elegance. This contrast of precious materials and colors recalls the delicate balance of nature, where the strength of an animal like the zebra merges with its grace.

The pen of the collection, in particular, is a trendy accessory that not only functions as a tool, but becomes an object of desire and a symbol of elegance. The sinuous shape of the pen recalls the soft yet incisive lines of the zebra stripes, emphasizing the concept of delicacy combined with strength, just like the animal that inspires the collection.