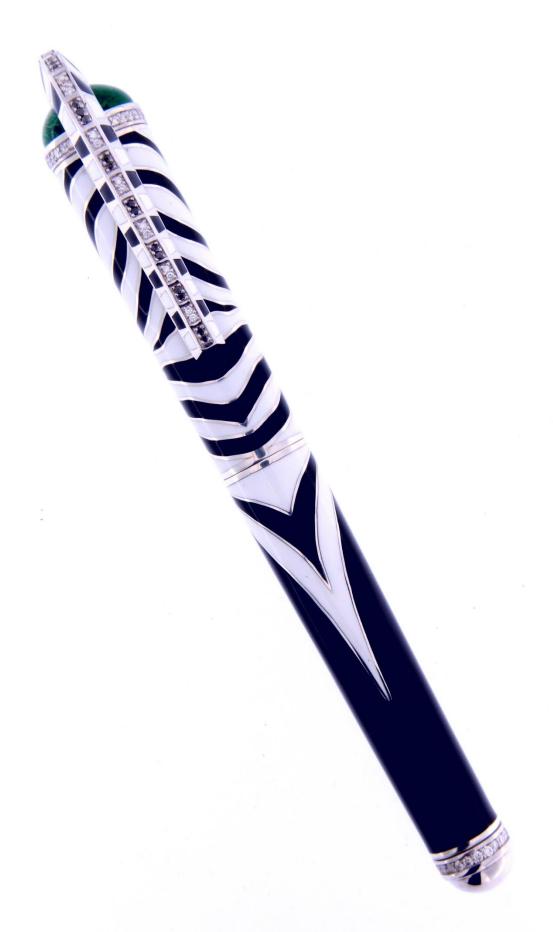

## **DESCRIPTION:**

The Zebra collection by Urso Luxury stands out for its elegant and refined design, which celebrates the harmony between the strength and delicacy of one of the most fascinating animals in the African fauna. Made of palladium silver, a precious material that gives a unique shine, this line expresses a perfect balance between elegance and modernity.

Each piece is decorated with black and white diamonds, which recall the characteristic contrast of the zebra's stripes, creating a fascinating and sophisticated play of light. The black diamonds add a note of mystery and intensity, while the white ones give brightness and refinement, accentuating the luxury of the design.

Another distinctive element of the collection is the use of malachite, a stone that, with its intense green shades, evokes natural beauty and timeless elegance. This contrast of precious materials and colors recalls the delicate balance of nature, where the strength of an animal like the zebra merges with its grace.

The pen of the collection, in particular, is a trendy accessory that not only functions as a tool, but becomes an object of desire and a symbol of elegance. The sinuous shape of the pen recalls the soft yet incisive lines of the zebra stripes, emphasizing the concept of delicacy combined with strength, just like the animal that inspires the collection.