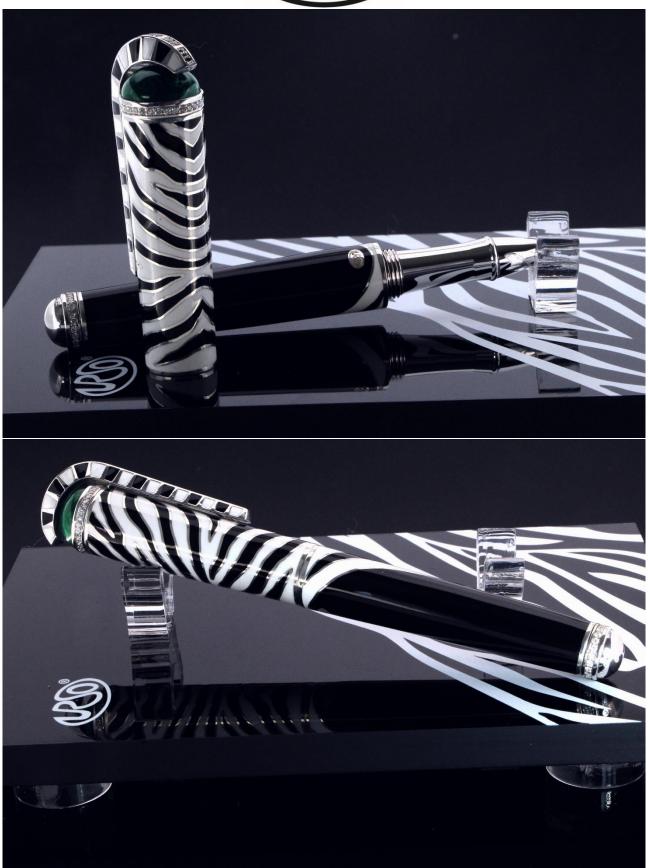

## **DESCRIPTION:**

The Zebra collection by Urso Luxury stands out for its elegant and refined design, which celebrates the harmony between the strength and delicacy of one of the most fascinating animals in the African fauna. Made of palladium silver, a precious material that gives a unique shine, this line expresses a perfect balance between elegance and modernity.

Each piece is decorated with black and white diamonds, which recall the characteristic contrast of the zebra's stripes, creating a fascinating and sophisticated play of light. The black diamonds add a note of mystery and intensity, while the white ones give brightness and refinement, accentuating the luxury of the design.

Another distinctive element of the collection is the use of malachite, a stone that, with its intense green shades, evokes natural beauty and timeless elegance. This contrast of precious materials and colors recalls the delicate balance of nature, where the strength of an animal like the zebra merges with its grace.

The pen of the collection, in particular, is a trendy accessory that not only functions as a tool, but becomes an object of desire and a symbol of elegance. The sinuous shape of the pen recalls the soft yet incisive lines of the zebra stripes, emphasizing the concept of delicacy combined with strength, just like the animal that inspires the collection.